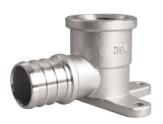

## STAINLESS STEEL INSERT PEX/PE-RT FITTINGS – LF

PEX/PE-RT Crimp Installations

## Features & Benefits

Stainless Steel Insert PEX and PE-RT Lead Free (LF) fittings are the ideal choice for PEX and PE-RT applications. They deliver premium quality and durability, featuring excellent corrosion resistance, suited for areas with acidic conditions and water quality concerns.

## Specifications

- · 304 Stainless Steel
- Compatible with SDR9 PE-RT pipe (ASTM F2769; ASTM F2623)
- Compatible with SDR9 PEX pipe (ASTM F876)
- PEX / PE-RT ends conform to ASTM F1807 (crimp)
- Threads conform to ASME B1.20.1
- · Maximum Pressure Rating: 100 PSI
- Temperature Range: Up to 180°F (82°C)
- Available sizes: ½", ¾" and 1" diameters, see Price List Category 786 for more details