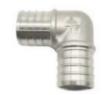

## STAINLESS STEEL INSERT PEX/PE-RT FITTINGS – LF

PEX/PE-RT Crimp Installations

## Features & Benefits

Stainless Steel Insert PEX and PE-RT Lead Free (LF) fittings are the ideal choice for PEX and PE-RT applications. They deliver premium quality and durability, featuring excellent corrosion resistance, suited for areas with acidic conditions and water quality concerns.

## Specifications

- · 304 Stainless Steel
- Compatible with SDR9 PE-RT pipe (ASTM F2769; ASTM F2623)
- Compatible with SDR9 PEX pipe (ASTM F876)
- PEX / PE-RT ends conform to ASTM F1807 (crimp)
- Threads conform to ASME B1.20.1
- · Maximum Pressure Rating: 100 PSI
- Temperature Range: Up to 180°F (82°C)
- Available sizes: ½", ¾" and 1" diameters, see Price List Category 786 for more details