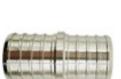

## STAINLESS STEEL INSERT PEX/PE-RT FITTINGS – LF

PEX/PE-RT Crimp Installations

## Features & Benefits

Stainless Steel Insert PEX and PE-RT Lead Free (LF) fittings are the ideal choice for PEX and PE-RT applications. They deliver premium quality and durability, featuring excellent corrosion resistance, suited for areas with acidic conditions and water quality concerns.

## Specifications

- · 304 Stainless Steel
- Compatible with SDR9 PE-RT pipe (ASTM F2769; ASTM F2623)
- Compatible with SDR9 PEX pipe (ASTM F876)
- PEX / PE-RT ends conform to ASTM F1807 (crimp)
- Threads conform to ASME B1.20.1
- · Maximum Pressure Rating: 100 PSI
- Temperature Range: Up to 180°F (82°C)
- Available sizes: ½", ¾" and 1" diameters, see Price List Category 786 for more details