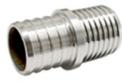

## Features & Benefits

Stainless Steel Insert PEX and PE-RT Lead Free (LF) fittings are the ideal choice for PEX and PE-RT applications. They deliver premium quality and durability, featuring excellent corrosion resistance, suited for areas with acidic conditions and water quality concerns.

## Specifications

- · 304 Stainless Steel
- Compatible with SDR9 PE-RT pipe (ASTM F2769; ASTM F2623)
- Compatible with SDR9 PEX pipe (ASTM F876)
- PEX / PE-RT ends conform to ASTM F1807 (crimp)
- Threads conform to ASME B1.20.1
- · Maximum Pressure Rating: 100 PSI
- Temperature Range: Up to 180°F (82°C)
- Available sizes: ½", ¾" and 1" diameters, see Price List Category 786 for more details