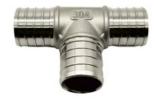

## STAINLESS STEEL INSERT PEX/PE-RT FITTINGS – LF

PEX/PE-RT Crimp Installations

## Features & Benefits

Stainless Steel Insert PEX and PE-RT Lead Free (LF) fittings are the ideal choice for PEX and PE-RT applications. They deliver premium quality and durability, featuring excellent corrosion resistance, suited for areas with acidic conditions and water quality concerns.

## Specifications

- · 304 Stainless Steel
- Compatible with SDR9 PE-RT pipe (ASTM F2769; ASTM F2623)
- Compatible with SDR9 PEX pipe (ASTM F876)
- PEX / PE-RT ends conform to ASTM F1807 (crimp)
- Threads conform to ASME B1.20.1
- · Maximum Pressure Rating: 100 PSI
- Temperature Range: Up to 180°F (82°C)
- Available sizes: ½", ¾" and 1" diameters, see Price List Category 786 for more details